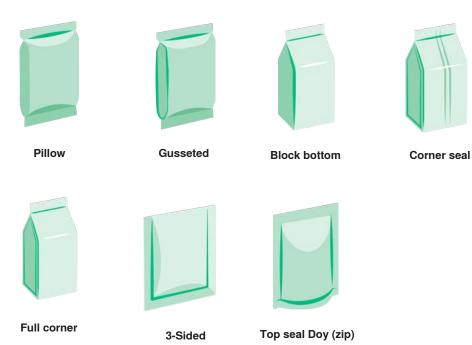

## **Excite consumers** and boost sales with new bag styles and a range of convenient closures

#### **Bag styles**

#### **SVE 2520 and 3620 WR**

Handle a wide variety of products, pack styles and sizes

Differentiate yourself by implementing a variety of trendy bag styles all on the same machine: from pillow and block-bottom to corner seal, full corner and doy. Reduce downtime with quick changeovers and easy maintenance. A multi-function machine suitable for all types of products from foods such as confectionery, bakery, snacks, cereals, pet food to non-food products such as powders and detergent. Available for 250 and 380 (15") millimeter bag widths.