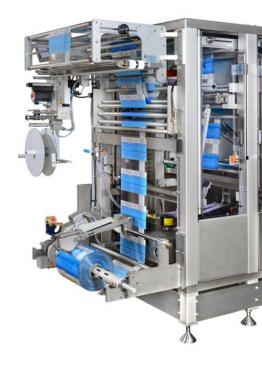

#### **SVE 2520 and 3620 WR**

Handle a wide variety of products, pack styles and sizes

Differentiate yourself by implementing a variety of trendy bag styles all on the same machine: from pillow and block-bottom to corner seal, full corner and doy. Reduce downtime with quick changeovers and easy maintenance. A multi-function machine suitable for all types of products from foods such as confectionery, bakery, snacks, cereals, pet food to non-food products such as powders and detergent. Available for 250 and 380 (15") millimeter bag widths.

#### SVE 2520 and 3620 LR

Easy-to-clean design, ideal for frozen food

The use of an open-frame machine design simplifies cleaning and allows for faster changeovers, enabling more efficient packaging of frozen foods. A multi-function machine suitable for all types of products from foods such as confectionery, bakery, snacks, cereals, pet food to non-food products such as powders and detergent. Bags up to 380 (15") millimeters wide.