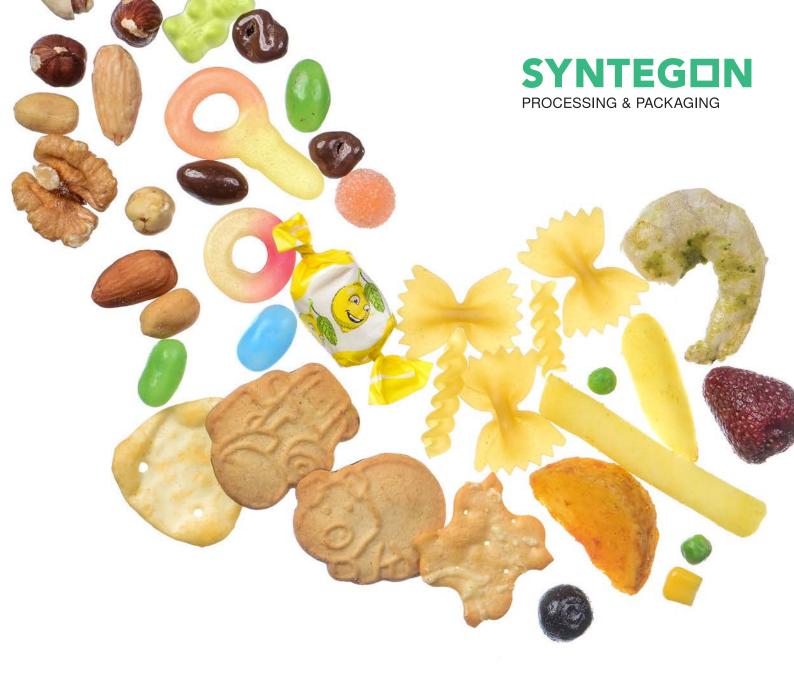

# THE SYE SERIES.

Excite consumers today and tomorrow with Syntegon vertical packaging solutions.

Fields of application in the food industry are primary and secondary packaging of dry, liquid and frozen food as well as process technology for the production of confectionery. In the pharmaceutical industry, we offer solutions for the production, processing, filling, inspection and packaging of liquid and solid active ingredients

#### Boost your brand and speed up your production line with proven vertical packaging solutions in the Syntegon SVE Series

Build consumer preference with the latest addition to the family – SVE 3220 DZ – the fastest vertical bagger for Doy Zip applications