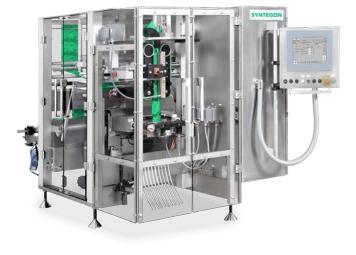

#### Boost your brand and speed up your production line with proven vertical packaging solutions in the Syntegon SVE Series

Build consumer preference with the latest addition to the family – SVE 3220 DZ – the fastest vertical bagger for Doy Zip applications

#### SVE 2520 DZ and 3220 DZ

The fastest Doy Zip vertical bagger on the market

Build consumer loyalty and repeat purchases with the convenient and high-quality Doy pack style, without sacrificing production speed or space. The newest machine in the SVE range can handle up to 100 premium-quality Doy Zip bags per minute, with an output per square meter of up to 50% higher than horizontal machines. Ideal for confectionery, snacks, biscuit, bakery, frozen and powder brands seeking to capture consumer attention. Bags up to 320 mm (12.6")