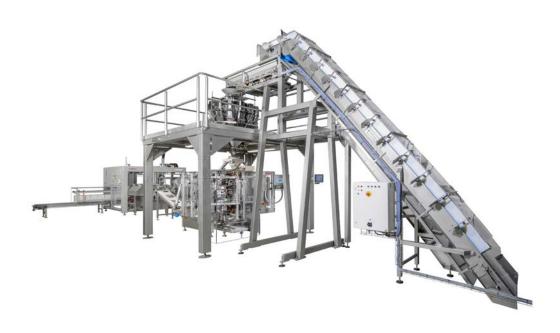

### System Solutions Automating your line has never been easier

Automating your product handling operation to feed a single machine? Automating a complete line with primary and secondary packaging operations? Syntegon can help. Grow your business with an adaptable and scalable System solution from Syntegon. Link the company's proven standard modules into an efficient production line – tailored specifically for your applications.

#### Shorter delivery times and lower costs

From the outset, we design our machines to integrate easily. When incorporated into automated lines, they are already compatible and require little engineering for rapid set up. You benefit from shorter delivery times and lower investment costs compared with fully customized solutions. System solutions from a single source gives you ease of mind. That means reduced coordination and project costs, even if Syntegon incorporates additional machines from third parties.

#### Flexibility for tomorrow's needs

As consumer preferences change and new pack styles and products emerge, you must adapt quickly. Because Sytem Solutions lines use standard, modular machines, they can easily be scaled and adapted to meet future needs, including greater production volumes and higher speeds. All machines are also available as stand-alone modules that can be easily integrated with existing Syntegon technology.