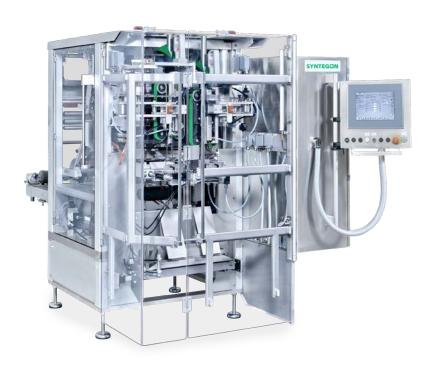

#### Boost your brand and speed up your production line with proven vertical packaging solutions in the Syntegon SVE Series

Build consumer preference with the latest addition to the family – SVE 3220 DZ – the fastest vertical bagger for Doy Zip applications

#### SVE 2520 DZ and 3220 DZ

The fastest Doy Zip vertical bagger on the market

Build consumer loyalty and repeat purchases with the convenient and high-quality Doy pack style, without sacrificing production speed or space. The newest machine in the SVE range can handle up to 100 premium-quality Doy Zip bags per minute, with an output per square meter of up to 50% higher than horizontal machines. Ideal for confectionery, snacks, biscuit, bakery, frozen and powder brands seeking to capture consumer attention. Bags up to 320 mm (12.6")