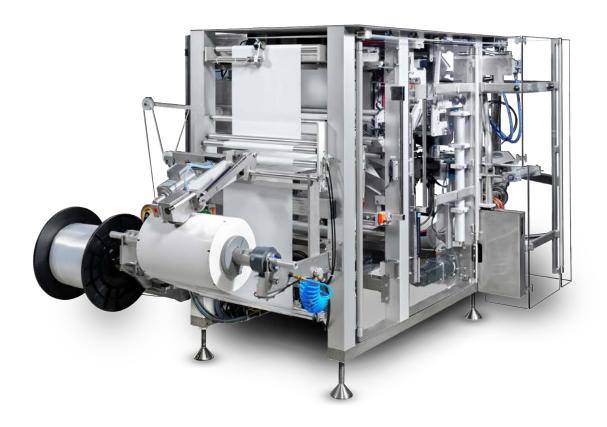

#### Boost your brand and speed up your production line with proven vertical packaging solutions in the Syntegon SVE Series

Build consumer preference with the latest addition to the family – SVE 3220 DZ – the fastest vertical bagger for Doy Zip applications

#### SVE 2520 DZ and 3220 DZ

The fastest Doy Zip vertical bagger on the market

Build consumer loyalty and repeat purchases with the convenient and high-quality Doy pack style, without sacrificing production speed or space. The newest machine in the SVE range can handle up to 100 premium-quality Doy Zip bags per minute, with an output per square meter of up to 50% higher than horizontal machines. Ideal for confectionery, snacks, biscuit, bakery, frozen and powder brands seeking to capture consumer attention. Bags up to 320 mm (12.6")