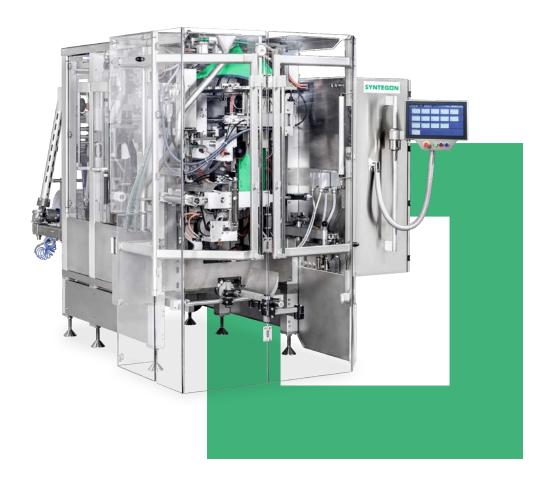

#### Boost your brand and speed up your production line with proven vertical packaging solutions in the Syntegon SVE Series

Build consumer preference with the latest addition to the family – SVE 3220 DZ – the fastest vertical bagger for Doy Zip applications

#### SVE 2520 DZ and 3220 DZ

The fastest Doy Zip vertical bagger on the market

Build consumer loyalty and repeat purchases with the convenient and high-quality Doy pack style, without sacrificing production speed or space. The newest machine in the SVE range can handle up to 100 premium-quality Doy Zip bags per minute, with an output per square meter of up to 50% higher than horizontal machines. Ideal for confectionery, snacks, biscuit, bakery, frozen and powder brands seeking to capture consumer attention. Bags up to 320 mm (12.6")