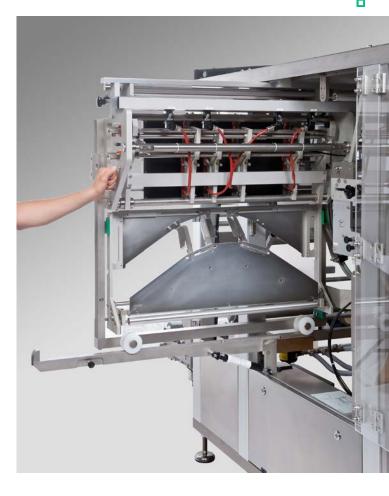

#### Boost your brand and speed up your production line with proven vertical packaging solutions in the Syntegon SVE Series

Build consumer preference with the latest addition to the family – SVE 3220 DZ – the fastest vertical bagger for Doy Zip applications

#### SVE 2520 DZ and 3220 DZ

The fastest Doy Zip vertical bagger on the market

Build consumer loyalty and repeat purchases with the convenient and high-quality Doy pack style, without sacrificing production speed or space. The newest machine in the SVE range can handle up to 100 premium-quality Doy Zip bags per minute, with an output per square meter of up to 50% higher than horizontal machines. Ideal for confectionery, snacks, biscuit, bakery, frozen and powder brands seeking to capture consumer attention. Bags up to 320 mm (12.6")