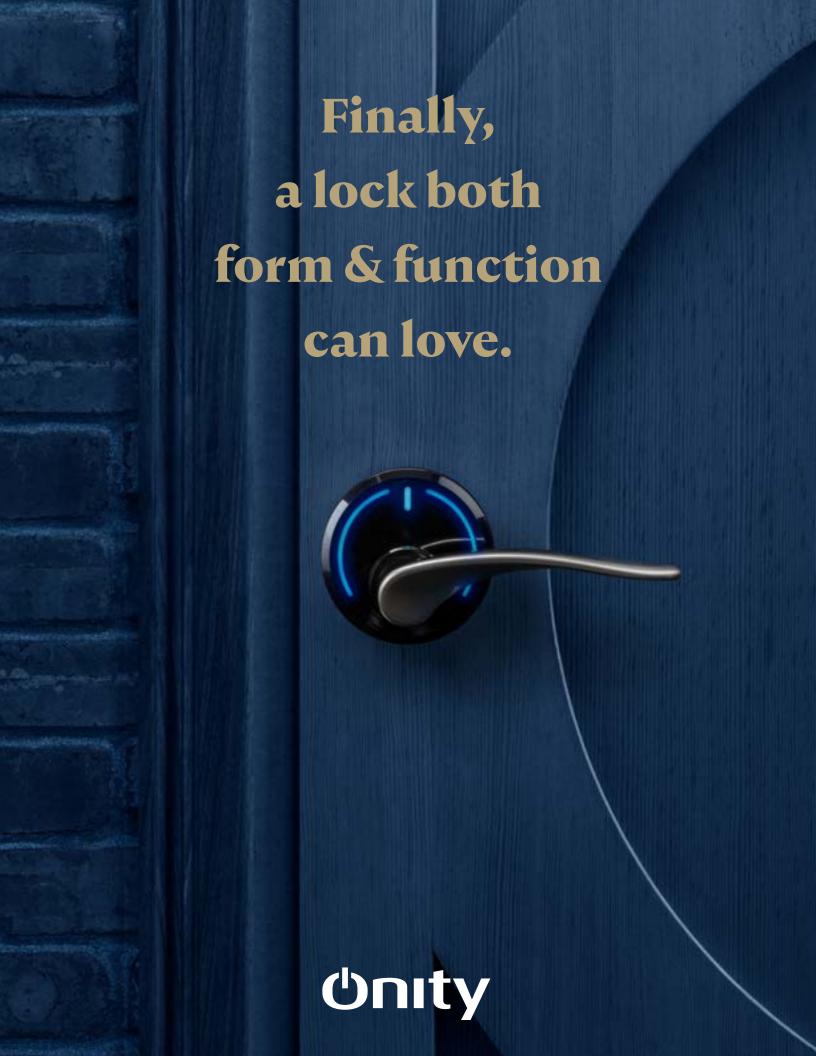

## Introducing Serene.

Onity's Serene™ sleek all-in-one lock is designed both inside and out for luxury hotels. Its small glowing halo of light symbolizes both timeless design and leading-edge DirectKey mobile access technology that will delight customers with contactless unlocking and easy entry to their room.

### DirectKey<sup>™</sup> Technology

With built-in DirectKey mobile access technology, properties can implement a mobile key solution that's customizable and easily integrates with brand loyalty apps or Onity's DirectKey mobile app\*. Through a secure mobile key on their smartphone, guests can enjoy a seamless journey throughout the hotel — unlocking their room without contact and with ease as they approach the door.