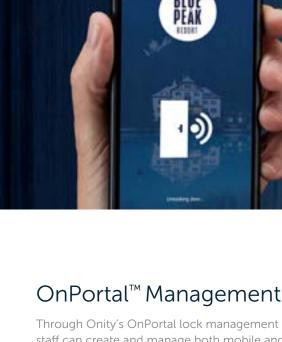

\*The DirectKey mobile app requires integration with your hotel property management system and the Onity OnPortal access management software.

Through Onity's OnPortal lock management software, staff can create and manage both mobile and physical key credentials at the front desk or use a tablet to check-in guests away from the desk such as VIP reception areas. It's a system designed for optimal efficiency, flexibility, and quest satisfaction.