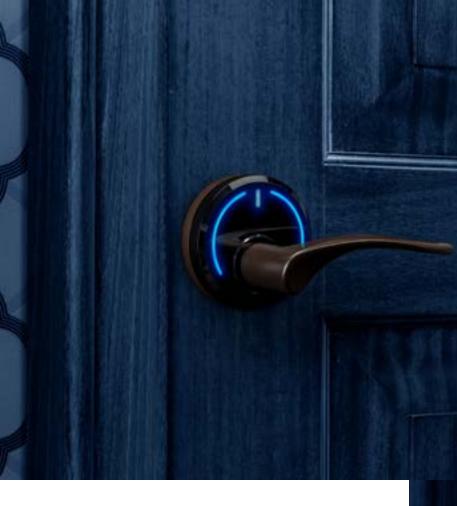

## Introducing Serene.

Onity's Serene™ sleek all-in-one lock is designed both inside and out for luxury hotels. Its small glowing halo of light symbolizes both timeless design and leading-edge DirectKey mobile access technology that will delight customers with contactless unlocking and easy entry to their room.

### DirectKey<sup>™</sup> Technology

With built-in DirectKey mobile access technology, properties can implement a mobile key solution that's customizable and easily integrates with brand loyalty apps or Onity's DirectKey mobile app\*. Through a secure mobile key on their smartphone, guests can enjoy a seamless journey throughout the hotel — unlocking their room without contact and with ease as they approach the door.